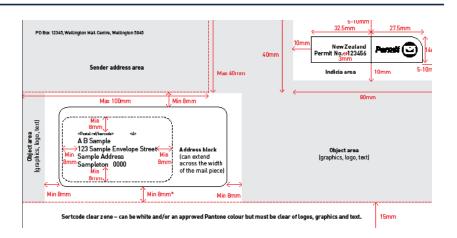

## What should I consider when designing a file to print onto an envelope?

Envelopes will skew slightly so avoid a border too close to the edge of the envelope or too close to the window. **We recommend at least 5mm border.** If possible avoid block colours over the areas where there are seams as toner transfer can be affected by the flaps and variation in thickness. (Note: this is not a problem if we are offset printing your envelope.)

# Using Bulk Mailing with NZ Post

If you are bulk mailing with volume post you will need to make sure your design complies with the NZ Post restrictions.

If we can help further just call us on 03 379 8073 or email info@claritypress.co.nz