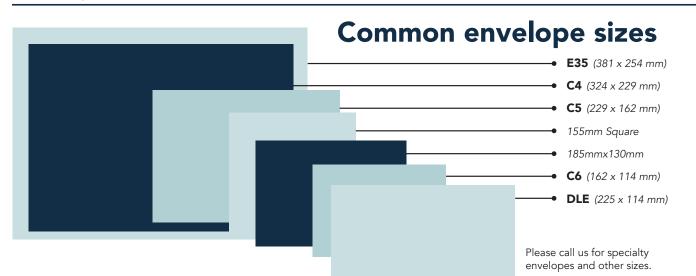

#### What sizes and types of envelopes can Clarity print on?

The minimum size we can print on is 146mm x 98mm. We have a wide range of envelopes for you to choose from including window, non-window, square, coloured and metallic. For a full range please see our showroom. It's likely we can also print onto your own envelopes.